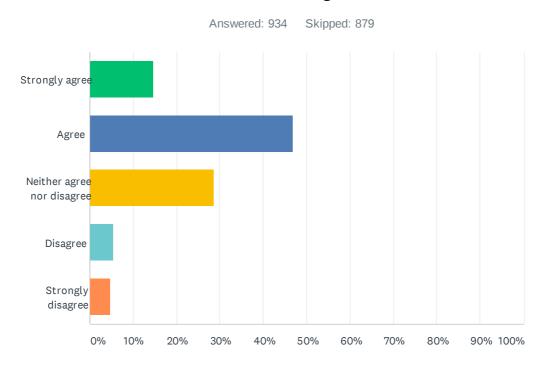

Q13 Windsor Library current and proposed opening hours Day Current Proposed Monday 9am-5pm 9am-5pm Tuesday 9am-7pm 9am-7pm Wednesday 10am-5pm 10am-5pm Thursday 9am-5pm 9am-5pm Friday 9am-7pm 9am-5pm Saturday 9.30am-5pm 10am-1pm Sunday 11am-2pm closed Please tell us if you agree or disagree with the proposed new opening hours

| ANSWER CHOICES             | RESPONSES |       |
|----------------------------|-----------|-------|
| Strongly agree             | 9.87%     | 110   |
| Agree                      | 36.05%    | 402   |
| Neither agree nor disagree | 18.21%    | 203   |
| Disagree                   | 18.57%    | 207   |
| Strongly disagree          | 17.31%    | 193   |
| TOTAL                      | 1         | L,115 |