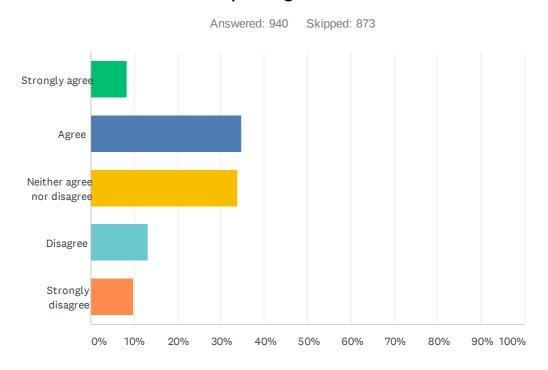

Q12 Mobile Library current and proposed opening hours Day Current Proposed Monday 8.30am-4pm 8.30am-4pm Tuesday 8.30am-4pm 8.30am-4pm Wednesday 8.30am-4pm 8.30am-4pm Thursday 8.30am-4pm 8.30am-4pm Saturday closed closed Sunday closed Closed Please tell us if you agree or disagree with the hours remaining the same

| ANSWER CHOICES             | RESPONSES |     |
|----------------------------|-----------|-----|
| Strongly agree             | 14.56%    | 136 |
| Agree                      | 46.79%    | 437 |
| Neither agree nor disagree | 28.59%    | 267 |
| Disagree                   | 5.35%     | 50  |
| Strongly disagree          | 4.71%     | 44  |
| TOTAL                      |           | 934 |