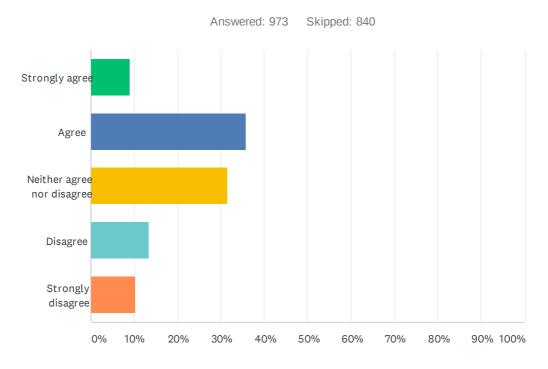

Q2 Boyn Grove Library current & proposed opening hoursDayCurrentProposedMonday2pm-5pm10am-1pm-2pm-7pmTuesday2pm-5pm2pm-5pmWednesday2pm-5pm2pm-5pmThursday10am-7pm2pm-5pmFriday2pm-5pm2pm-5pmSaturday10am-4pm10am-1pmSunday11am-2pmclosedPlease tell us if you agree or disagree with the proposed new hours

| ANSWER CHOICES             | RESPONSES |     |
|----------------------------|-----------|-----|
| Strongly agree             | 9.04%     | 88  |
| Agree                      | 35.77%    | 348 |
| Neither agree nor disagree | 31.55%    | 307 |
| Disagree                   | 13.36%    | 130 |
| Strongly disagree          | 10.28%    | 100 |
| TOTAL                      |           | 973 |