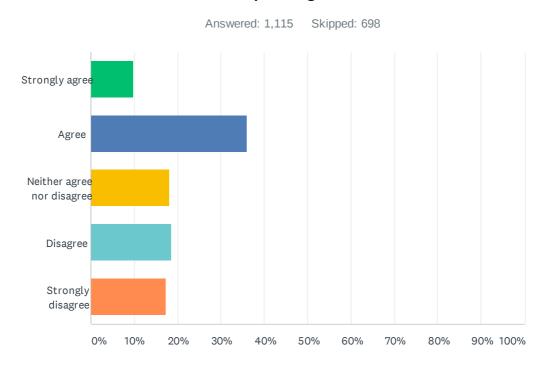

Q14 Maidenhead Library current and proposed opening hours Day Current Proposed Monday 9am-7pm 9am-7pm Tuesday 9am-7pm 9am-7pm Wednesday 10am-7pm 10am-5pm Thursday 9am-7pm 9am-5pm Friday 9am-7pm 9am-5pm Saturday 9am-5pm 9am-5pm Sunday 11am-2pm closed Please tell us if you agree or disagree with the new opening hours

| ANSWER CHOICES             | RESPONSES |       |
|----------------------------|-----------|-------|
| Strongly agree             | 10.42%    | 141   |
| Agree                      | 40.43%    | 547   |
| Neither agree nor disagree | 13.53%    | 183   |
| Disagree                   | 18.48%    | 250   |
| Strongly disagree          | 17.15%    | 232   |
| TOTAL                      |           | 1,353 |