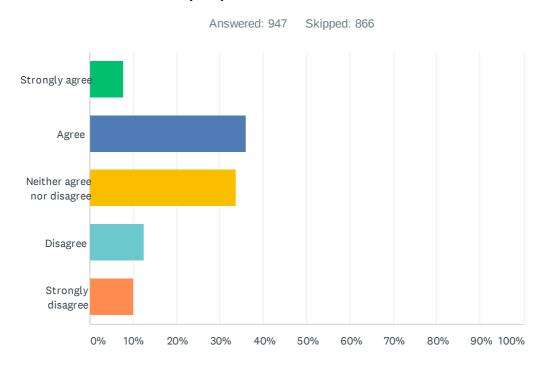

Q4 Cox Green Library current & proposed opening hours Day Current Proposed Monday Closed 10am-7pm Tuesday 1.30pm-5pm 2pm-5pm Wednesday 10am-7pm closed Thursday 10am-5pm 10am-5pm Friday 1.30pm-5pm 2pm-5pm Saturday 10am-1.30pm 10am-1pm Sunday 11am-2pm closed Please tell us if you agree or disagree with the proposed new hours

| ANSWER CHOICES             | RESPONSES |     |
|----------------------------|-----------|-----|
| Strongly agree             | 7.81%     | 74  |
| Agree                      | 35.90%    | 340 |
| Neither agree nor disagree | 33.69%    | 319 |
| Disagree                   | 12.57%    | 119 |
| Strongly disagree          | 10.03%    | 95  |
| TOTAL                      |           | 947 |