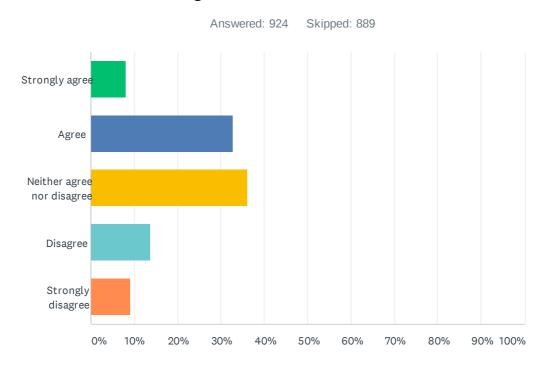

Q11 Container library current and proposed opening hours Day Current Proposed Monday-Woodlands Park 10am-1pm & 2pm-5pm Mobile library visit Tuesday-Furze Platt 10am-1pm & 2pm-5pm 10am-1pm & 2pm-5pm Wednesday-Wraysbury 10am-1pm & 2pm-7pm 10am-1pm & 2pm-5pm Thursday-Holyport 10am-1pm & 2pm-7pm 10am-1pm & 2pm-5pm Friday-Sunningdale 10am-1pm & 2pm-7pm 10am-1pm & 2pm-5pm Saturday-Sunningdale 10am-4pm 10am-1pm Sunday-Sunningdale 11am-2pm closed Please tell us if you agree or disagree with the new opening hours

| ANSWER CHOICES             | RESPONSES  |
|----------------------------|------------|
| Strongly agree             | 8.30%      |
| Agree                      | 34.79% 327 |
| Neither agree nor disagree | 33.94% 319 |
| Disagree                   | 13.09% 123 |
| Strongly disagree          | 9.89% 93   |
| TOTAL                      | 940        |