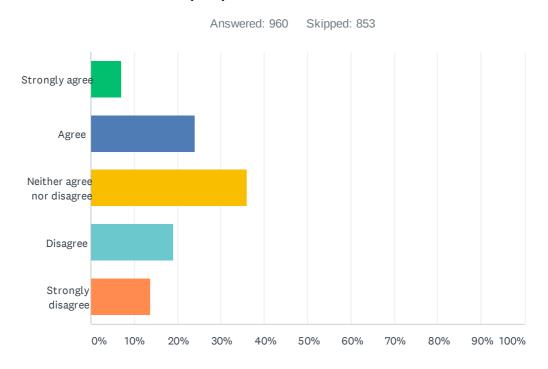

Q9 Old Windsor library current and proposed opening hours Day Current Proposed Monday closed closed Tuesday 10am-1pm & 2pm-5pm 10am-1pm & 2pm-5pm Wednesday 2pm-5pm 2pm-5pm Thursday closed closed Friday 2pm-7pm closed Saturday 10am-1pm 10am-1pm Sunday 11am-2pm closed Please tell us if you agree or disagree with the proposed new hours

| ANSWER CHOICES             | RESPONSES |     |
|----------------------------|-----------|-----|
| Strongly agree             | 7.08%     | 68  |
| Agree                      | 24.06%    | 231 |
| Neither agree nor disagree | 36.04%    | 346 |
| Disagree                   | 18.96%    | 182 |
| Strongly disagree          | 13.85%    | 133 |
| TOTAL                      |           | 960 |