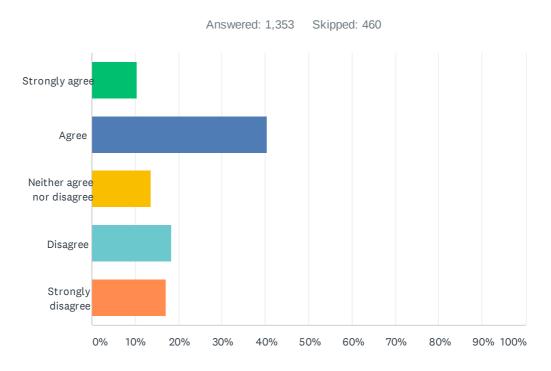

Q14 Maidenhead Library current and proposed opening hours Day Current Proposed Monday 9am-7pm 9am-7pm Tuesday 9am-7pm 9am-7pm Wednesday 10am-7pm 10am-5pm Thursday 9am-7pm 9am-5pm Friday 9am-7pm 9am-5pm Saturday 9am-5pm 9am-5pm Sunday 11am-2pm closed Please tell us if you agree or disagree with the new opening hours

| ANSWER CHOICES             | RESPONSES |       |
|----------------------------|-----------|-------|
| Strongly agree             | 10.42%    | 141   |
| Agree                      | 40.43%    | 547   |
| Neither agree nor disagree | 13.53%    | 183   |
| Disagree                   | 18.48%    | 250   |
| Strongly disagree          | 17.15%    | 232   |
| TOTAL                      |           | 1,353 |