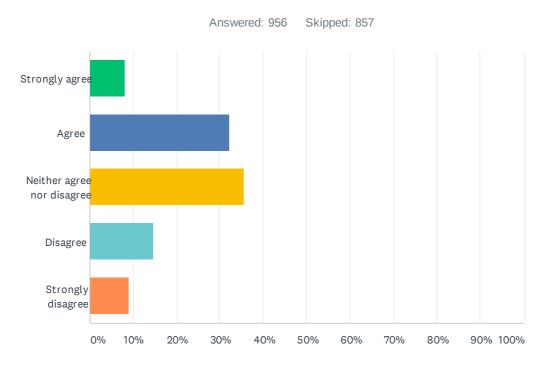

Q3 Cookham Library current & proposed opening hours Day Current Proposed Monday 2pm-7pm 2pm-7pm Tuesday 2pm-5pm 2pm-5pm Wednesday 2pm-5pm 2pm-5pm Thursday 10am-1pm & 2pm-5pm 10am-1pm & 2pm-5pm Friday 2pm-5pm closed Saturday 10am-1pm 10am-1pm Sunday 11am-2pm closed Please tell us if you agree or disagree with the proposed new hours

| ANSWER CHOICES             | RESPONSES |     |
|----------------------------|-----------|-----|
| Strongly agree             | 8.26%     | 79  |
| Agree                      | 32.32%    | 309 |
| Neither agree nor disagree | 35.56%    | 340 |
| Disagree                   | 14.75%    | 141 |
| Strongly disagree          | 9.10%     | 87  |
| TOTAL                      |           | 956 |