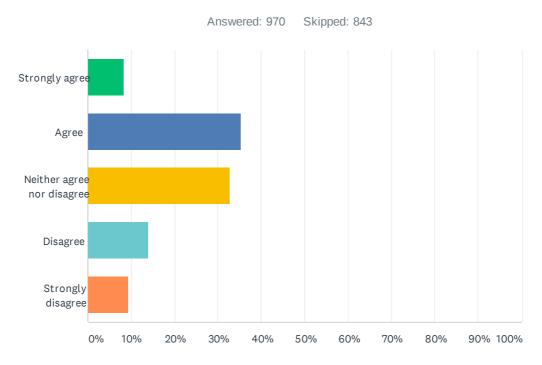

Q6 Dedworth Library current & proposed opening hours Day Current Proposed Monday 2pm-7pm 2pm-7pm Tuesday 2pm-5pm 2pm-5pm Wednesday 2pm-5pm 2pm-5pm Thursday 8.45am-5pm 10am-1pm & 2pm-5pm Friday 8.45am-5pm 10am-1pm & 2pm-5pm Saturday 10am-4pm 10am-1pm Sunday 11am-2pm closed Please tell us if you agree or disagree with the proposed new hours

| ANSWER CHOICES             | RESPONSES |     |
|----------------------------|-----------|-----|
| Strongly agree             | 8.35%     | 81  |
| Agree                      | 35.36%    | 343 |
| Neither agree nor disagree | 32.89%    | 319 |
| Disagree                   | 13.92%    | 135 |
| Strongly disagree          | 9.48%     | 92  |
| TOTAL                      |           | 970 |