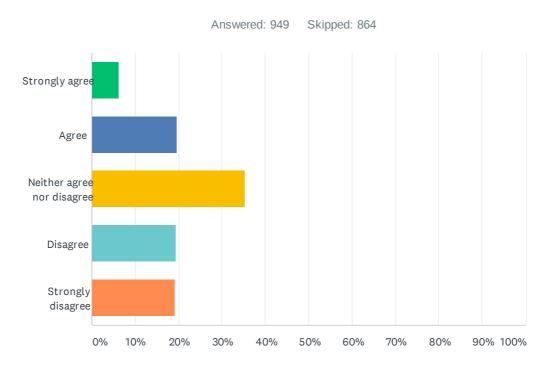

Q7 Eton Library current and proposed opening hours Day Current Proposed Monday 2pm-5pm Mobile library visit Tuesday 10am-1pm & 2pm-5pm closed Wednesday closed closed Thursday closed closed Friday 2pm-7pm Mobile library visit Saturday 10am-1pm closed Sunday closed closed Please tell us if you agree or disagree with the proposed new hours

| ANSWER CHOICES             | RESPONSES |     |
|----------------------------|-----------|-----|
| Strongly agree             | 6.22%     | 59  |
| Agree                      | 19.70%    | 187 |
| Neither agree nor disagree | 35.30%    | 335 |
| Disagree                   | 19.49%    | 185 |
| Strongly disagree          | 19.28%    | 183 |
| TOTAL                      |           | 949 |