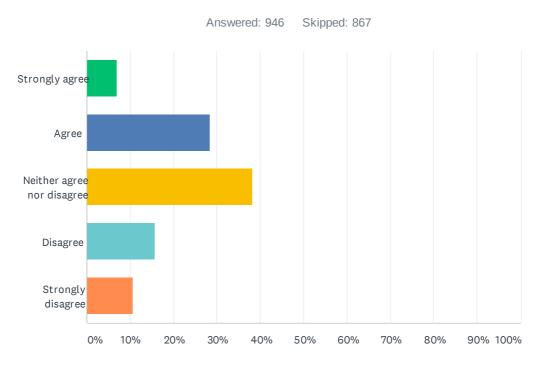

Q8 Eton Wick Library current and proposed opening hours Day Current Proposed Monday closed 10am-1pm & 2pm-7pm Tuesday 2pm-5pm 2pm-5pm Wednesday 10am-1pm & 2pm-7pm closed Thursday 10am-1pm & 2pm-5pm Friday 10am-1pm closed Saturday 10am-1pm 10am-1pm Sunday 11am-2pm closed Please tell us if you agree or disagree with the proposed new hours

| ANSWER CHOICES             | RESPONSES |     |
|----------------------------|-----------|-----|
| Strongly agree             | 6.98%     | 66  |
| Agree                      | 28.44%    | 269 |
| Neither agree nor disagree | 38.27%    | 362 |
| Disagree                   | 15.75%    | 149 |
| Strongly disagree          | 10.57%    | 100 |
| TOTAL                      |           | 946 |