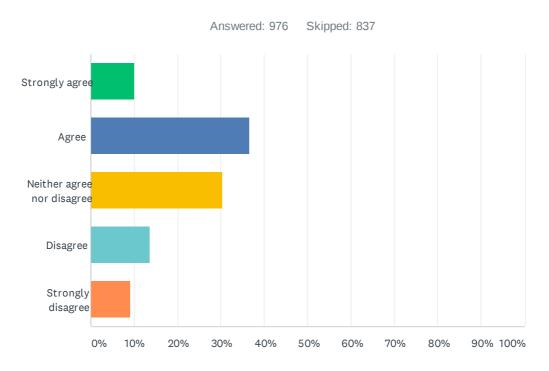

Q1 Ascot Durning Library current & proposed opening hours Day Current Proposed Monday 10am-7pm 10am-1pm & 2pm-7pm Tuesday 10am-5pm 10am-1pm & 2pm-5pm Wednesday 10am-5pm 10am-1pm & 2pm-5pm Thursday 10am-7pm 10am-1pm & 2pm-5pm Friday 10am-5pm 10am-1pm & 2pm-5pm Saturday 10am-1pm 10am-1pm Sunday 11am-2pm closed Please tell us if agree or disagree with the proposed new hours

| ANSWER CHOICES             | RESPONSES |     |
|----------------------------|-----------|-----|
| Strongly agree             | 10.14%    | 99  |
| Agree                      | 36.58%    | 357 |
| Neither agree nor disagree | 30.43%    | 297 |
| Disagree                   | 13.63%    | 133 |
| Strongly disagree          | 9.22%     | 90  |
| TOTAL                      |           | 976 |